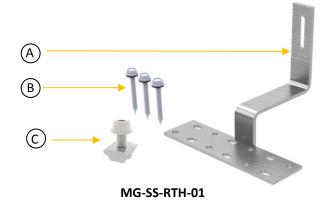

## **Roman Tile Roof Mount**

**Component List** 

| Component Q |                                             | Quantity |
|-------------|---------------------------------------------|----------|
| A.          | Stainless Steel 304 hook                    | 1        |
| В.          | 6.3x65mm wood screw & EPDM washer           | 3        |
| C.          | M8x25mm SUS 304 bolt & rail nut & SUS washe | er 1     |