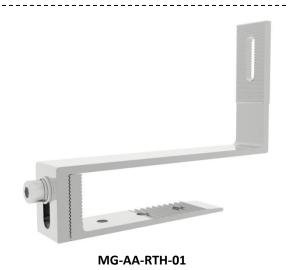

of Mount**



**Component List** 

| Component Q |                                             | Quantity |
|-------------|---------------------------------------------|----------|
| A.          | Stainless Steel 304 hook                    | 1        |
| В.          | 6.3x65mm wood screw & EPDM washer           | 3        |
| C.          | M8x25mm SUS 304 bolt & rail nut & SUS washe | er 1     |

#### **SGS TEST REPORT**



Roman Tile Hook, different options offered to install on top of roof and side of roof rafter

#### **Features**

- 1. Accommodate different types of PV solar panels
- 2. Custom-made tile hooks based on tile specifications
- 3. Made of SUS 304
- 4. Easy and fast installation
- 5. No need to drill into tile
- 6. Slotted for easy adjustment



### **Aluminum Tile Hook**



## **Roman Tile Hook Series**