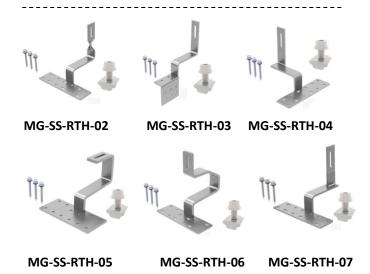

## **Roman Tile Roof Mount**

**Component List** 

| Component Q |                                             | Quantity |
|-------------|---------------------------------------------|----------|
| A.          | Stainless Steel 304 hook                    | 1        |
| В.          | 6.3x65mm wood screw & EPDM washer           | 3        |
| C.          | M8x25mm SUS 304 bolt & rail nut & SUS washe | er 1     |

#### **SGS TEST REPORT**

Roman Tile Hook, different options offered to install on top of roof and side of roof rafter

## **Roman Tile Hook Series**