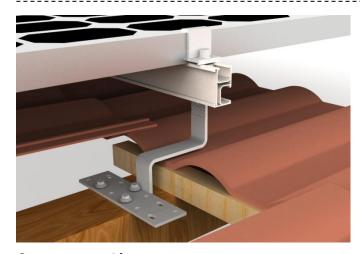

#### **SGS TEST REPORT**

Roman Tile Hook, different options offered to install on top of roof and side of roof rafter

#### **Features**

- 1. Accommodate different types of PV solar panels
- 2. Custom-made tile hooks based on tile specifications
- 3. Made of SUS 304
- 4. Easy and fast installation
- 5. No need to drill into tile
- 6. Slotted for easy adjustment